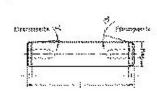

#### Features

- Guide diameter dw is precision ground and lapped to ISO h3, Rz <1 μm.
- Roundness within 1/3 ISO-IT3
- $\begin{tabular}{l} \bullet \mbox{ Straightness within 5} \\ \mu\mbox{m}/100 \mbox{ mm}. \end{tabular}$
- Ends are either rounded or have lead-in taper.
- See catalog page 37-41 for instructions on installation and servicing.

#### 寸法

| shaft diameter (dw)         | 12 |
|-----------------------------|----|
| shaft diameter (dw) - Mini  | 12 |
| Shaft length (I)            | 80 |
| Chamfer length (f)          | 3  |
| Internal thread             | M6 |
| Internal thread             | M6 |
| thread depth                | 15 |
| angle chamfer guide side    | 15 |
| angle chamfer press-in side | 3  |
| outer diameter tolerance    | h3 |
|                             |    |