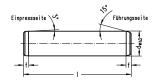

#### 寸法

| shaft diameter (dw)         | 40  |
|-----------------------------|-----|
| Shaft length (I)            | 450 |
| Chamfer length (f)          | 5   |
| angle chamfer guide side    | 15  |
| angle chamfer press-in side | 3   |
| outer diameter tolerance    | h3  |