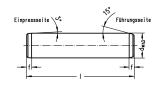

#### Features

- Guide diameter dw is precision ground and lapped to ISO h3, Rz <1  $\mu$ m.
- Roundness within 1/3 ISO-IT3.
- Straightness within 5 µm/100 mm.
- Ends are either rounded or have lead-in taper.
- See catalog page 37-41 for instructions on installation and servicing.

## 寸法

| shaft diameter (dw)         | 40  |
|-----------------------------|-----|
| Shaft length (I)            | 300 |
| Chamfer length (f)          | 5   |
| angle chamfer guide side    | 15  |
| angle chamfer press-in side | 3   |
| outer diameter tolerance    | h3  |