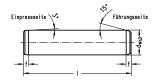

#### 寸法

| shaft diameter (dw)         | 40  |
|-----------------------------|-----|
| Shaft length (I)            | 220 |
| Chamfer length (f)          | 5   |
| angle chamfer guide side    | 15  |
| angle chamfer press-in side | 3   |
| outer diameter tolerance    | h3  |