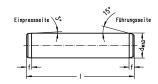

## 寸法

| shaft diameter (dw)         | 32  |
|-----------------------------|-----|
| Shaft length (I)            | 500 |
| Chamfer length (f)          | 4   |
| angle chamfer guide side    | 15  |
| angle chamfer press-in side | 3   |
| outer diameter tolerance    | h3  |