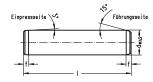

#### 寸法

| shaft diameter (dw)         | 32  |
|-----------------------------|-----|
| Shaft length (I)            | 400 |
| Chamfer length (f)          | 4   |
| angle chamfer guide side    | 15  |
| angle chamfer press-in side | 3   |
| outer diameter tolerance    | h3  |