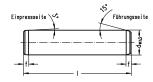

#### Features

- Guide diameter dw is precision ground and lapped to ISO h3, Rz <1 μm.
- Roundness within 1/3 ISO-IT3.
- Straightness within 5 µm/100 mm.
- Ends are either rounded or have lead-in taper.
- See catalog page 37-41 for instructions on installation and servicing.

#### 寸法

| shaft diameter (dw)         | 32  |
|-----------------------------|-----|
| Shaft length (I)            | 300 |
| Chamfer length (f)          | 4   |
| angle chamfer guide side    | 15  |
| angle chamfer press-in side | 3   |
| outer diameter tolerance    | h3  |