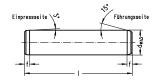

#### 寸法

| shaft diameter (dw)         | 32  |
|-----------------------------|-----|
| Shaft length (I)            | 200 |
| Chamfer length (f)          | 4   |
| angle chamfer guide side    | 15  |
| angle chamfer press-in side | 3   |
| outer diameter tolerance    | h3  |