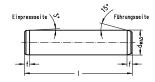

#### 寸法

| shaft diameter (dw)         | 32  |
|-----------------------------|-----|
| Shaft length (I)            | 180 |
| Chamfer length (f)          | 4   |
| angle chamfer guide side    | 15  |
| angle chamfer press-in side | 3   |
| outer diameter tolerance    | h3  |