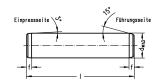

## 寸法

| shaft diameter (dw)         | 25  |
|-----------------------------|-----|
| Shaft length (I)            | 500 |
| Chamfer length (f)          | 4   |
| angle chamfer guide side    | 15  |
| angle chamfer press-in side | 3   |
| outer diameter tolerance    | h3  |