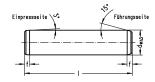

#### 寸法

| shaft diameter (dw)         | 25  |
|-----------------------------|-----|
| Shaft length (I)            | 300 |
| Chamfer length (f)          | 4   |
| angle chamfer guide side    | 15  |
| angle chamfer press-in side | 3   |
| outer diameter tolerance    | h3  |