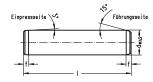

#### 寸法

| shaft diameter (dw)         | 25  |
|-----------------------------|-----|
| Shaft length (I)            | 250 |
| Chamfer length (f)          | 4   |
| angle chamfer guide side    | 15  |
| angle chamfer press-in side | 3   |
| outer diameter tolerance    | h3  |