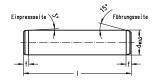

#### Features

- Guide diameter dw is precision ground and lapped to ISO h3, Rz <1 μm.
- Roundness within 1/3 ISO-IT3.
- Straightness within 5 µm/100 mm.
- Ends are either rounded or have lead-in taper.
- See catalog page 37-41 for instructions on installation and servicing.

#### 寸法

| shaft diameter (dw)         | 25  |
|-----------------------------|-----|
| Shaft length (I)            | 220 |
| Chamfer length (f)          | 4   |
| angle chamfer guide side    | 15  |
| angle chamfer press-in side | 3   |
| outer diameter tolerance    | h3  |