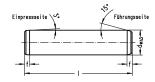

#### 寸法

| shaft diameter (dw)         | 25  |
|-----------------------------|-----|
| Shaft length (I)            | 200 |
| Chamfer length (f)          | 4   |
| angle chamfer guide side    | 15  |
| angle chamfer press-in side | 3   |
| outer diameter tolerance    | h3  |