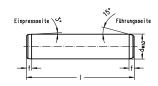

## 寸法

| shaft diameter (dw)         | 25  |
|-----------------------------|-----|
| Shaft length (I)            | 160 |
| Chamfer length (f)          | 4   |
| angle chamfer guide side    | 15  |
| angle chamfer press-in side | 3   |
| outer diameter tolerance    | h3  |