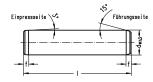

#### 寸法

| shaft diameter (dw)         | 25  |
|-----------------------------|-----|
| Shaft length (I)            | 150 |
| Chamfer length (f)          | 4   |
| angle chamfer guide side    | 15  |
| angle chamfer press-in side | 3   |
| outer diameter tolerance    | h3  |