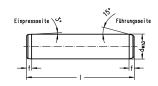

#### Features

- Guide diameter dw is precision ground and lapped to ISO h3, Rz <1  $\mu$ m.
- Roundness within 1/3 ISO-IT3.
- Straightness within 5 µm/100 mm.
- Ends are either rounded or have lead-in taper.
- See catalog page 37-41 for instructions on installation and servicing.

## 寸法

| shaft diameter (dw)         | 25  |
|-----------------------------|-----|
| Shaft length (I)            | 140 |
| Chamfer length (f)          | 4   |
| angle chamfer guide side    | 15  |
| angle chamfer press-in side | 3   |
| outer diameter tolerance    | h3  |