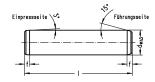

#### 寸法

| shaft diameter (dw)         | 15  |
|-----------------------------|-----|
| Shaft length (I)            | 180 |
| Chamfer length (f)          | 3   |
| angle chamfer guide side    | 15  |
| angle chamfer press-in side | 3   |
| outer diameter tolerance    | h3  |