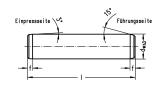

#### Features

- Guide diameter dw is precision ground and lapped to ISO h3, Rz <1  $\mu$ m.
- Roundness within 1/3 ISO-IT3.
- Straightness within 5 µm/100 mm.
- Ends are either rounded or have lead-in taper.
- See catalog page 37-41 for instructions on installation and servicing.

#### 寸法

| shaft diameter (dw)         | 2.5 |
|-----------------------------|-----|
| shaft diameter (dw) - Mini  | 2.5 |
| Shaft length (I)            | 40  |
| Chamfer length (f)          | 1   |
| angle chamfer guide side    | 15  |
| angle chamfer press-in side | 3   |
| outer diameter tolerance    | h3  |