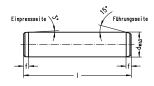

#### Features

- Guide diameter dw is precision ground and lapped to ISO h3, Rz <1 μm.
- Roundness within 1/3 ISO-IT3.
- Straightness within 5 µm/100 mm.
- Ends are either rounded or have lead-in taper.
- See catalog page 37-41 for instructions on installation and servicing.

#### 寸法

| shaft diameter (dw)         | 2.5 |
|-----------------------------|-----|
| shaft diameter (dw) - Mini  | 2.5 |
| Shaft length (I)            | 30  |
| Chamfer length (f)          | 1   |
| angle chamfer guide side    | 15  |
| angle chamfer press-in side | 3   |
| outer diameter tolerance    | h3  |