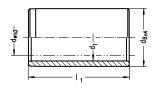

#### Features

- Guide bore diameter d1 is finely honed to ISO tolerance IT 3, Rz 0.5 - 1.5 µm depending on diameter.
- Roundness within 1/3 ISO-IT 3.
- $\bullet$  Cylindricity within IT 1.
- Radial run-out of a shaft inserted under preloading is within 0.0005 mm.
- Tapered inside edges on both sides ensure smooth running.
- Outside diameter dB n4 with radial run-out error within IT 4, ground to guide bore diameter d1 lead-in taper on one side.
- See catalog page 37-41 for instructions on installation and servicing.

## 寸法

| shaft diameter (dw)               | 40  |
|-----------------------------------|-----|
| Inner diameter of guide bush (d1) | 48  |
| Length of guide bush (I1/L)       | 172 |
| Outer diameter of guide bush (dB) | 60  |
| constant working<br>temperature   | 150 |
| outer diameter tolerance          | n4  |
|                                   |     |