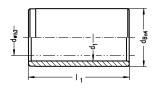

## 寸法

| shaft diameter (dw)               | 32  |
|-----------------------------------|-----|
| Inner diameter of guide bush (d1) | 40  |
| Length of guide bush (I1/L)       | 145 |
| Outer diameter of guide bush (dB) | 48  |
| constant working<br>temperature   | 150 |
| outer diameter tolerance          | n4  |
|                                   |     |