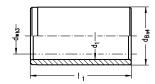

| shaft diameter (dw)               | 18  |
|-----------------------------------|-----|
| Inner diameter of guide bush (d1) | 24  |
| Length of guide bush (I1/L)       | 56  |
| Outer diameter of guide bush (dB) | 30  |
| constant working temperature      | 150 |
| outer diameter tolerance          | n4  |
| shaft diameter (dw) - Mini        | 20  |