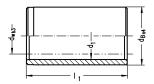

### Features

- Guide bore diameter d1 is finely honed to ISO tolerance IT 3, Rz 0.5 - 1.5 µm depending on diameter.
- Roundness within 1/3 ISO-IT 3.
- Cylindricity within IT 1.
- Radial run-out of a shaft inserted under preloading is within 0.0005 mm.
- Tapered inside edges on both sides ensure smooth running.
- Outside diameter dB n4 with radial run-out error within IT 4, ground to guide bore diameter d1 lead-in taper on one side.
- See catalog page 37-41 for instructions on installation and servicing.

| shaft diameter (dw)               | 12  |
|-----------------------------------|-----|
| Inner diameter of guide bush (d1) | 17  |
| Length of guide bush (I1/L)       | 50  |
| Outer diameter of guide bush (dB) | 22  |
| constant working temperature      | 150 |
| outer diameter tolerance          | n4  |
| shaft diameter (dw) - Mini        | 14  |