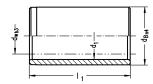

#### Features

- Guide bore diameter d1 is finely honed to ISO tolerance IT 3, Rz 0.5 - 1.5 µm depending on diameter.
- Roundness within 1/3 ISO-IT 3.
- Cylindricity within IT 1.
- Radial run-out of a shaft inserted under preloading is within 0.0005 mm.
- Tapered inside edges on both sides ensure smooth running.
- Outside diameter dB n4 with radial run-out error within IT 4, ground to guide bore diameter d1 lead-in taper on one side.
- See catalog page 37-41 for instructions on installation and servicing.

| shaft diameter (dw)               | 6   |
|-----------------------------------|-----|
| Inner diameter of guide bush (d1) | 10  |
| Length of guide bush (I1/L)       | 40  |
| Outer diameter of guide bush (dB) | 14  |
| constant working temperature      | 150 |
| outer diameter tolerance          | n4  |
| shaft diameter (dw) - Mini        | 8   |