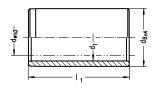

## 寸法

| shaft diameter (dw)               | 63  |
|-----------------------------------|-----|
| Inner diameter of guide bush (d1) | 73  |
| Length of guide bush (I1/L)       | 125 |
| Outer diameter of guide bush (dB) | 90  |
| constant working<br>temperature   | 150 |
| outer diameter tolerance          | n4  |