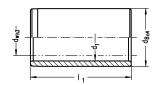

#### 寸法

| shaft diameter (dw) 4               | 12  |
|-------------------------------------|-----|
| Inner diameter of guide bush 5 (d1) | 50  |
| Length of guide bush (I1/L) 8       | 30  |
| Outer diameter of guide bush 6 (dB) | 50  |
| constant working 1 temperature      | 150 |
| outer diameter tolerance            | 14  |