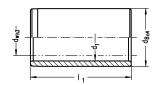

#### 寸法

| shaft diameter (dw) 40 Inner diameter of guide bush (d1) Length of guide bush (l1/L) 120 |
|------------------------------------------------------------------------------------------|
| (d1)                                                                                     |
| Length of guide bush (I1/L) 120                                                          |
|                                                                                          |
| Outer diameter of guide bush 60 (dB)                                                     |
| constant working 150 temperature                                                         |
| outer diameter tolerance n4                                                              |