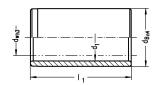

#### 寸法

| shaft diameter (dw)               | 40  |
|-----------------------------------|-----|
| Inner diameter of guide bush (d1) | 48  |
| Length of guide bush (I1/L)       | 63  |
| Outer diameter of guide bush (dB) | 60  |
| constant working temperature      | 150 |
| outer diameter tolerance          | n4  |