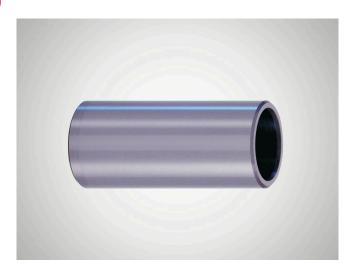

#### Suitability

Open guide bush with tapered inside edges on both sides.

- Allows universal use.
- When used in combination with shaft diameter dw ISO-h3, preloading of the rotary stroke bearing is guaranteed.
- The ball cage can project out of the guide bush on both sides to permit longer stroke paths (note minimum contact length).
- Minimal installation space when used with Mini Range 品目番号 5002038 ball cages N 502.

#### Features

- Guide bore diameter d1 is finely honed to ISO tolerance IT 3, Rz 0.5 - 1.5 µm depending on diameter.
- Roundness within 1/3 ISO-IT 3.
- Cylindricity within IT 1.
- Radial run-out of a shaft inserted under preloading is within 0.0005 mm.
- Tapered inside edges on both sides ensure smooth running.
- Outside diameter dB n4 with radial run-out error within IT 4, ground to guide bore diameter d1 lead-in taper on one side.
- See catalog page 37-41 for instructions on installation and servicing.