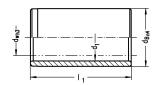

#### 寸法

| shaft diameter (dw) 30               |  |
|--------------------------------------|--|
| Inner diameter of guide bush 38 (d1) |  |
| Length of guide bush (I1/L) 50       |  |
| Outer diameter of guide bush 48 (dB) |  |
| constant working 150 temperature     |  |
| outer diameter tolerance n4          |  |