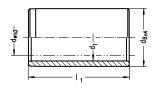

## 寸法

| shaft diameter (dw)               | 25  |
|-----------------------------------|-----|
| Inner diameter of guide bush (d1) | 31  |
| Length of guide bush (I1/L)       | 79  |
| Outer diameter of guide bush (dB) | 38  |
| constant working<br>temperature   | 150 |
| outer diameter tolerance          | n4  |
|                                   |     |