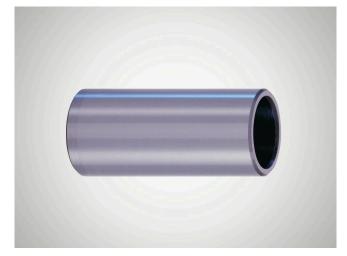

#### Suitability

Open guide bush with tapered inside edges on both sides.

- Allows universal use.
- When used in combination with shaft diameter dw ISO-h3, preloading of the rotary stroke bearing is guaranteed.
- The ball cage can project out of the guide bush on both sides to permit longer stroke paths (note minimum contact length).
- Minimal installation space when used with Mini Range 品目番号 5002037 ball cages N 502.

#### Features

- Guide bore diameter d1 is finely honed to ISO tolerance IT 3, Rz 0.5 - 1.5 µm depending on diameter.
- Roundness within 1/3 ISO-IT 3.
- $\bullet$  Cylindricity within IT 1.
- Radial run-out of a shaft inserted under preloading is within 0.0005 mm.
- Tapered inside edges on both sides ensure smooth running.
- Outside diameter dB n4 with radial run-out error within IT 4, ground to guide bore diameter d1 lead-in taper on one side.
- See catalog page 37-41 for instructions on installation and servicing.