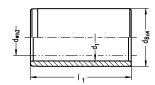

#### 寸法

| shaft diameter (dw) 25 Inner diameter of guide bush 31 |
|--------------------------------------------------------|
| Inner diameter of guide bush 31                        |
| (d1)                                                   |
| Length of guide bush (I1/L) 70                         |
| Outer diameter of guide bush 38 (dB)                   |
| constant working 150 temperature                       |
| outer diameter tolerance n4                            |