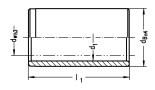

### 寸法

| shaft diameter (dw)               | 24  |
|-----------------------------------|-----|
| Inner diameter of guide bush (d1) | 30  |
| Length of guide bush (I1/L)       | 70  |
| Outer diameter of guide bush (dB) | 38  |
| constant working<br>temperature   | 150 |
| outer diameter tolerance          | n4  |
|                                   |     |