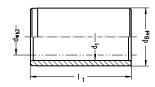

### 寸法

| shaft diameter (dw)               | 20  |
|-----------------------------------|-----|
| Inner diameter of guide bush (d1) | 26  |
| Length of guide bush (I1/L)       | 56  |
| Outer diameter of guide bush (dB) | 32  |
| constant working<br>temperature   | 150 |
| outer diameter tolerance          | n4  |
| shaft diameter (dw) - Mini        | 22  |