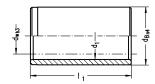

| shaft diameter (dw)               | 20  |
|-----------------------------------|-----|
| Inner diameter of guide bush (d1) | 26  |
| Length of guide bush (I1/L)       | 33  |
| Outer diameter of guide bush (dB) | 32  |
| constant working temperature      | 150 |
| outer diameter tolerance          | n4  |
| shaft diameter (dw) - Mini        | 22  |