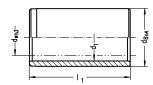

#### 寸法

| shaft diameter (dw)               | 18  |
|-----------------------------------|-----|
| Inner diameter of guide bush (d1) | 24  |
| Length of guide bush (I1/L)       | 56  |
| Outer diameter of guide bush (dB) | 32  |
| constant working temperature      | 150 |
| outer diameter tolerance          | n4  |