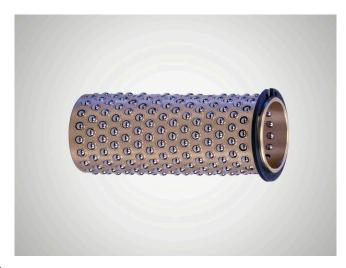

# Brass Ball Cage N511

#### Suitability

Brass ball cage with steel balls and circlip for path limitation.

- Provides an optimum combination of smooth running and long service life
- High loading capacity due to large number of balls.
- Particularly suitable for linear movements in tools and machines which require high precision.
- Reliable ball cage path limitation using circlip.

- The ball chambers are mechanically caulked so that the balls remain captive but still move easily.
- Large number of balls ensures high loading capacity.
- Brass offers high mechanical stability, optimum sliding properties, and high resistance to abrasion and heat.
- See catalog page 37-41 for instructions on installation and servicing.