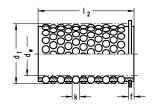

## 寸法

| shaft diameter (dw)               | 24  |
|-----------------------------------|-----|
| Inner diameter of guide bush (d1) | 30  |
| Length of ball cage (I2)          | 70  |
| distance circlip (f)              | 2.8 |
| distance 1. ball (I4)             | 3.9 |
| ball diameter (k)                 | 3   |