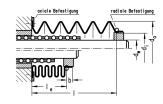

## 技術データ

| Fastening method                  | axial and radial clamping                               |
|-----------------------------------|---------------------------------------------------------|
| Formula for bellows infeed length | $le = l \cdot q$<br>q = factor for contracted length le |

### 寸法

| Shaft diameter (dw)          | 30-32 mm |
|------------------------------|----------|
| Outer diameter (da)          | 75       |
| Inner diameter (di)          | 46       |
| Extraction length, max.      | 1500     |
| Factor for infeed length (q) | 0.2      |
| Sleeve length (b)            | 8        |