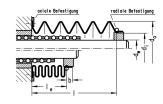

## 技術データ

| Fastening method                  | axial and radial clamping                               |
|-----------------------------------|---------------------------------------------------------|
| Formula for bellows infeed length | $le = l \cdot q$<br>q = factor for contracted length le |

### 寸法

| Shaft diameter (dw)          | 63 mm |
|------------------------------|-------|
| Outer diameter (da)          | 110   |
| Inner diameter (di)          | 80    |
| Extraction length, max.      | 1500  |
| Factor for infeed length (q) | 0.2   |
| Sleeve length (b)            | 10    |