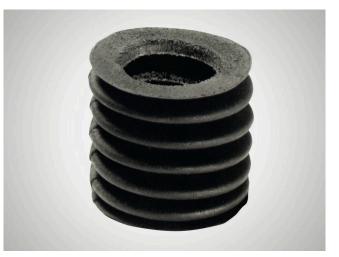

#### Suitability

Chrome leather bellows for covering open rotary stroke bearings.

- Prevents dirt particles penetrating open rotary stroke bearings.
- No impairment of the smooth running of the rotary stroke bearing.
- Customized to the installation conditions.

#### Features

- The relationship between the inside diameter di and the outside diameter da has been selected to give the bellows good stability.
- Optimum contraction ratio (I/Ie).
- Unlike rubber or plastic bellows, leather bellows do not impair the smooth running of the rotary stroke bearing.
- The natural material is resistant to most environmental influences. (Caution should be exercised when using certain coolants!)

### 寸法

| Shaft diameter (dw)          | 80 mm |
|------------------------------|-------|
| Outer diameter (da)          | 140   |
| Inner diameter (di)          | 100   |
| Extraction length, max.      | 1500  |
| Factor for infeed length (q) | 0.12  |
| Sleeve length (b)            | 10    |
|                              |       |