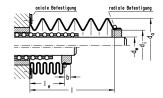

Fastening methodaxial clampingFormula for bellows infeed<br/>length $le = l \cdot q$ <br/>q = factor for contracted length le