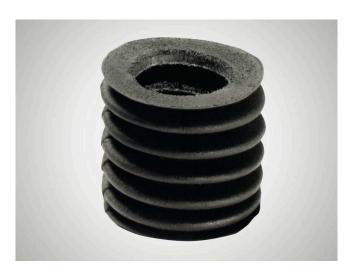

## Chrome Leather Bellow

#### Suitability

Chrome leather bellows for covering open rotary stroke bearings.

- Prevents dirt particles penetrating open rotary stroke bearings.
- No impairment of the smooth running of the rotary stroke bearing.
- Customized to the installation conditions.

#### Features

- The relationship between the outside diameter da has been selected to the inside diameter di and been selected to give the bellows good stability.
- Optimum contraction ratio (l/le).
- Unlike rubber or plastic bellows, leather bellows do not impair the smooth running of the rotary stroke bearing.
- The natural material is resistant to most environmental influences. (Caution should be exercised when using certain coolants!)