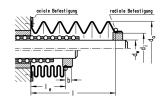

## 技術データ

| Fastening method                  | radial clamping                                         |
|-----------------------------------|---------------------------------------------------------|
| Formula for bellows infeed length | $le = l \cdot q$<br>q = factor for contracted length le |

### 寸法

| Shaft diameter (dw)          | 63 mm |
|------------------------------|-------|
| Outer diameter (da)          | 110   |
| Inner diameter (di)          | 80    |
| Extraction length, max.      | 1500  |
| Factor for infeed length (q) | 0.2   |
| Sleeve length (b)            | 10    |