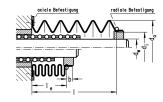

## 技術データ

| Fastening method                  | radial clamping                                         |
|-----------------------------------|---------------------------------------------------------|
| Formula for bellows infeed length | $le = l \cdot q$<br>q = factor for contracted length le |

### 寸法

| Shaft diameter (dw)          | 50-52 mm |
|------------------------------|----------|
| Outer diameter (da)          | 110      |
| Inner diameter (di)          | 68       |
| Extraction length, max.      | 1500     |
| Factor for infeed length (q) | 0.15     |
| Sleeve length (b)            | 8        |