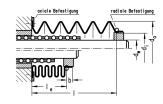

## 技術データ

| Fastening method                  | axial and radial clamping                               |
|-----------------------------------|---------------------------------------------------------|
| Formula for bellows infeed length | $le = l \cdot q$<br>q = factor for contracted length le |

### 寸法

| Shaft diameter (dw)          | 80 mm |
|------------------------------|-------|
| Outer diameter (da)          | 140   |
| Inner diameter (di)          | 100   |
| Extraction length, max.      | 1500  |
| Factor for infeed length (q) | 0.12  |
| Sleeve length (b)            | 10    |