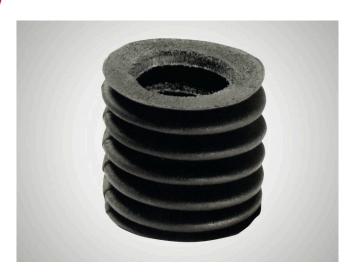

## Chrome Leather Bellow

#### Suitability

Chrome leather bellows for covering open rotary stroke bearings.

- Prevents dirt particles penetrating open rotary stroke bearings.
- No impairment of the smooth running of the rotary stroke bearing.
- Customized to the installation conditions.

#### Features

- The relationship between the outside diameter da has been selected to the inside diameter di and been selected to give the bellows good stability.
- Optimum contraction ratio (l/le).
- Unlike rubber or plastic bellows, leather bellows do not impair the smooth running of the rotary stroke bearing.
- The natural material is resistant to most environmental influences. (Caution should be exercised when using certain coolants!)