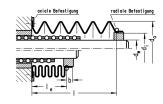

## 技術データ

| Fastening method                  | radial clamping                                         |
|-----------------------------------|---------------------------------------------------------|
| Formula for bellows infeed length | $le = l \cdot q$<br>q = factor for contracted length le |

### 寸法

| Shaft diameter (dw)          | 80 mm |
|------------------------------|-------|
| Outer diameter (da)          | 140   |
| Inner diameter (di)          | 100   |
| Extraction length, max.      | 1500  |
| Factor for infeed length (q) | 0.12  |
| Sleeve length (b)            | 10    |