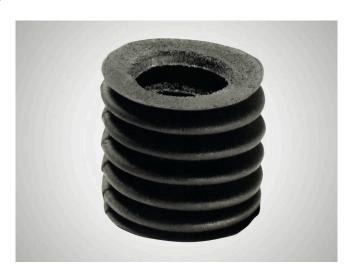

#### Suitability

Chrome leather bellows for covering open rotary stroke bearings.

- Prevents dirt particles penetrating open rotary stroke bearings.
- No impairment of the smooth running of the rotary stroke bearing.
- Customized to the installation conditions.

#### Features

- The relationship between the outside diameter da has been selected to the inside diameter di and been selected to give the bellows good stability.
- Optimum contraction ratio (l/le).
- Unlike rubber or plastic bellows, leather bellows do not impair the smooth running of the rotary stroke bearing.
- The natural material is resistant to most environmental influences. (Caution should be exercised when using certain coolants!)