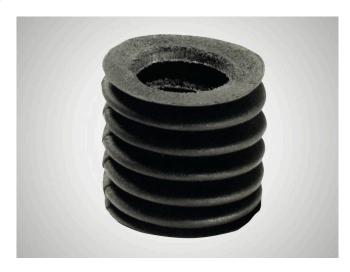

## Chrome Leather Bellow

#### Suitability

Chrome leather bellows for covering open rotary stroke bearings.

- Prevents dirt particles penetrating open rotary stroke bearings.
- No impairment of the smooth running of the rotary stroke bearing.
- Customized to the installation conditions.

#### Features

- The relationship between the outside diameter da has been selected to the inside diameter di and been selected to give the bellows good stability.
- Optimum contraction ratio (l/le).
- Unlike rubber or plastic bellows, leather bellows do not impair the smooth running of the rotary stroke bearing.
- The natural material is resistant to most environmental influences. (Caution should be exercised when using certain coolants!)