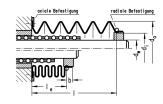

## 技術データ

| Fastening method                  | axial and radial clamping                               |
|-----------------------------------|---------------------------------------------------------|
| Formula for bellows infeed length | $le = l \cdot q$<br>q = factor for contracted length le |

### 寸法

| Shaft diameter (dw)          | 50-52 mm |
|------------------------------|----------|
| Outer diameter (da)          | 110      |
| Inner diameter (di)          | 68       |
| Extraction length, max.      | 1500     |
| Factor for infeed length (q) | 0.15     |
| Sleeve length (b)            | 8        |