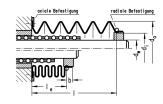

## 技術データ

| Fastening method                  | axial clamping                                          |
|-----------------------------------|---------------------------------------------------------|
| Formula for bellows infeed length | $le = l \cdot q$<br>q = factor for contracted length le |

### 寸法

| Shaft diameter (dw)          | 24-25 mm |
|------------------------------|----------|
| Outer diameter (da)          | 60       |
| Inner diameter (di)          | 36       |
| Extraction length, max.      | 1000     |
| Factor for infeed length (q) | 0.2      |
| Sleeve length (b)            | 6        |