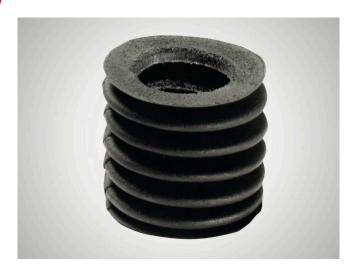

#### Suitability

Chrome leather bellows for covering open rotary stroke bearings.

- Prevents dirt particles penetrating open rotary stroke bearings.
- No impairment of the smooth running of the rotary stroke bearing.
- Customized to the installation conditions.

#### Features

- The relationship between the outside diameter da has been selected to the inside diameter di and been selected to give the bellows good stability.
- Optimum contraction ratio (l/le).
- Unlike rubber or plastic bellows, leather bellows do not impair the smooth running of the rotary stroke bearing.
- The natural material is resistant to most environmental influences. (Caution should be exercised when using certain coolants!)

### 寸法

| Shaft diameter (dw)          | 24-25 mm |
|------------------------------|----------|
| Outer diameter (da)          | 60       |
| Inner diameter (di)          | 36       |
| Extraction length, max.      | 1000     |
| Factor for infeed length (q) | 0.2      |
| Sleeve length (b)            | 6        |