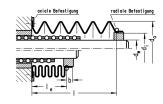

## 技術データ

| Fastening method                  | axial clamping                                          |
|-----------------------------------|---------------------------------------------------------|
| Formula for bellows infeed length | $le = l \cdot q$<br>q = factor for contracted length le |

### 寸法

| Shaft diameter (dw)          | 30-32 mm |
|------------------------------|----------|
| Outer diameter (da)          | 70       |
| Inner diameter (di)          | 46       |
| Extraction length, max.      | 1500     |
| Factor for infeed length (q) | 0.25     |
| Sleeve length (b)            | 8        |