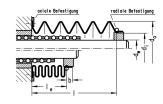

## 技術データ

| Fastening method                  | radial clamping                                         |
|-----------------------------------|---------------------------------------------------------|
| Formula for bellows infeed length | $le = l \cdot q$<br>q = factor for contracted length le |

### 寸法

| Shaft diameter (dw)          | 24-25 mm |
|------------------------------|----------|
| Outer diameter (da)          | 60       |
| Inner diameter (di)          | 36       |
| Extraction length, max.      | 1000     |
| Factor for infeed length (q) | 0.2      |
| Sleeve length (b)            | 6        |