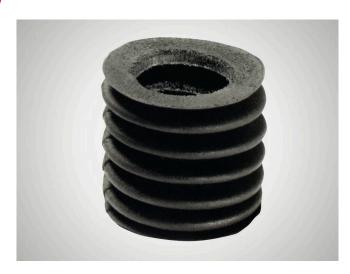

## Chrome Leather Bellow

#### Suitability

Chrome leather bellows for covering open rotary stroke bearings.

- Prevents dirt particles penetrating open rotary stroke bearings.
- No impairment of the smooth running of the rotary stroke bearing.
- Customized to the installation conditions.

#### Features

- The relationship between the outside diameter da has been selected to the inside diameter di and been selected to give the bellows good stability.
- Optimum contraction ratio (l/le).
- Unlike rubber or plastic bellows, leather bellows do not impair the smooth running of the rotary stroke bearing.
- The natural material is resistant to most environmental influences. (Caution should be exercised when using certain coolants!)