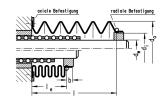

# 技術データ

| Fastening method                  | radial clamping                                         |
|-----------------------------------|---------------------------------------------------------|
| Formula for bellows infeed length | $le = l \cdot q$<br>q = factor for contracted length le |

### 寸法

| Shaft diameter (dw)          | 14-16 mm |
|------------------------------|----------|
| Outer diameter (da)          | 50       |
| Inner diameter (di)          | 27       |
| Extraction length, max.      | 500      |
| Factor for infeed length (q) | 0.22     |
| Sleeve length (b)            | 6        |