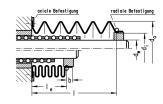

## 技術データ

| Fastening method                  | radial clamping                                         |
|-----------------------------------|---------------------------------------------------------|
| Formula for bellows infeed length | $le = l \cdot q$<br>q = factor for contracted length le |

### 寸法

| Shaft diameter (dw)          | 30-32 mm |
|------------------------------|----------|
| Outer diameter (da)          | 75       |
| Inner diameter (di)          | 46       |
| Extraction length, max.      | 1500     |
| Factor for infeed length (q) | 0.2      |
| Sleeve length (b)            | 8        |