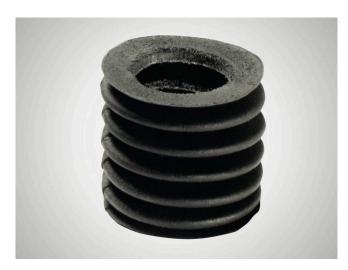

## Chrome Leather Bellow

#### Suitability

Chrome leather bellows for covering open rotary stroke bearings.

- Prevents dirt particles penetrating open rotary stroke bearings.
- No impairment of the smooth running of the rotary stroke bearing.
- Customized to the installation conditions.

#### Features

- The relationship between the outside diameter da has been selected to the inside diameter di and been selected to give the bellows good stability.
- Optimum contraction ratio (l/le).
- Unlike rubber or plastic bellows, leather bellows do not impair the smooth running of the rotary stroke bearing.
- The natural material is resistant to most environmental influences. (Caution should be exercised when using certain coolants!)